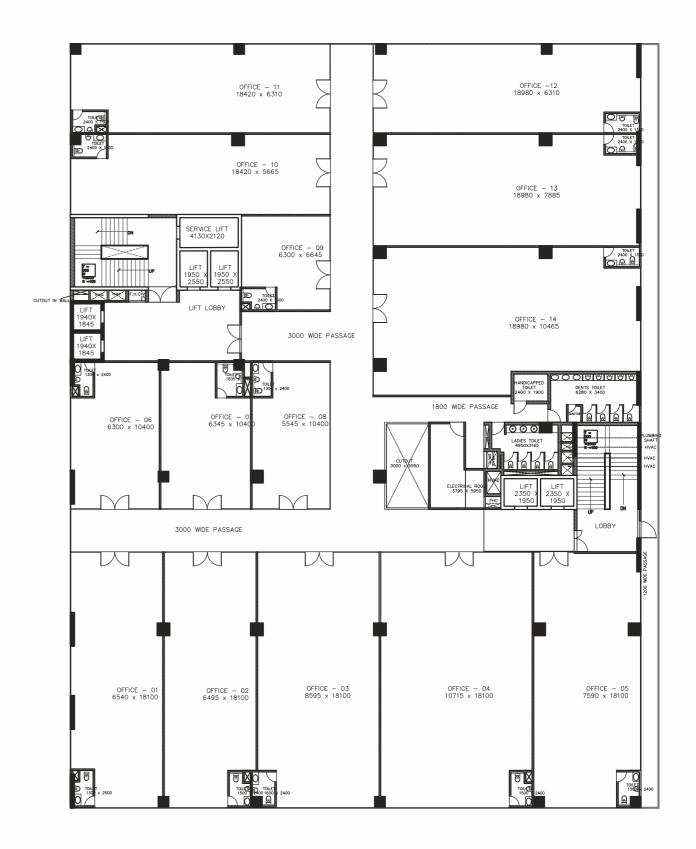

### Typical Office Floor (Plan 1)

# OFFICE-13 15030 x 6330 OFFICE-14 15530 x 8815 SERVICE LIFT 4130X2120 OFFICE - 15 15030 x 10005 3000 WIDE PASSAGE GENTS TOILET 6280 X 3400 OFFICE - 9 4715 x 10400 3000 WIDE PASSAGE OFFICE - 05 7540 x 18150