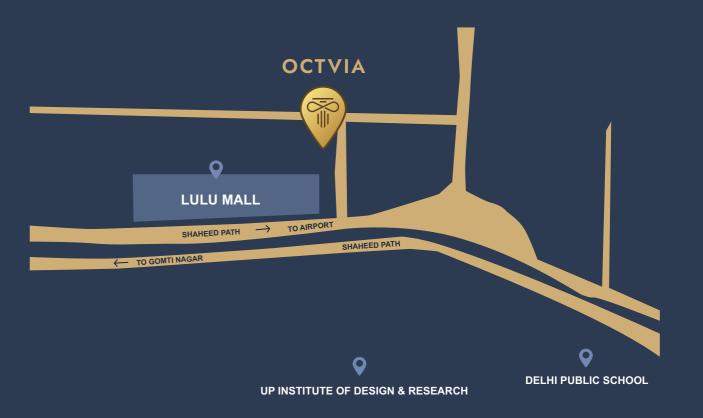

### **Location Map**

### **Location Advantage**

Lulu Mall 100 M

The Centrum Hotel 2 Km

Phoenix Mall 1.5 Km

GD Goenka Public School 200 M

Gomti Nagar Railway Station 7 Km

HCL IT City 03 Km

Damson Hotel 500 M

Airport (Lucknow) 19 Km

Hazratganj 13 Km

Medanta Hospital 1 Km

Business district of Vibhutikhand

International Cricket Stadium 2.6 Km